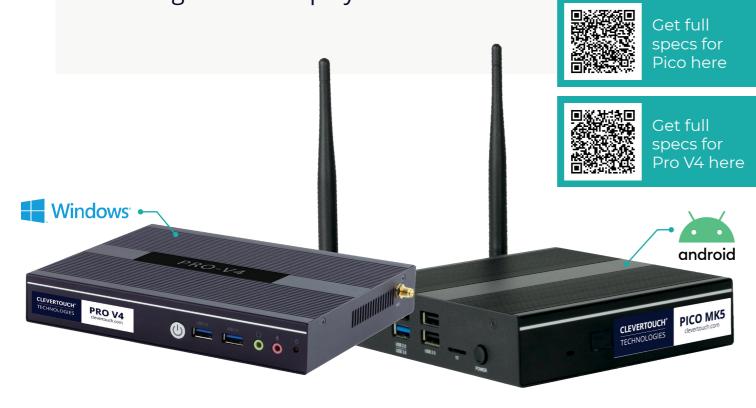

### Intel slot-in PC

The OPS PC for digital signage, turning your interactive flat panel into a big-screen all-in-one touch PC and powering smarter meeting rooms.

i5/i7

Switch between LUX (Android) mode, or PC mode

Upgrade to an Intel Windows

Choose from an i5 or i7 processor

OFF

Option to switch off Android completely

5

One-touch launcher

Add your organisation's preferred apps

### Pico & Pro V4

Create dynamic digital signage with our range of media players

Alerts

Clocks

HTML

QR Code

Posters

Multimedia Movies, videos, photos, slideshows, socials

Environmentally friendly, ultra low power consumption

Instant Messaging