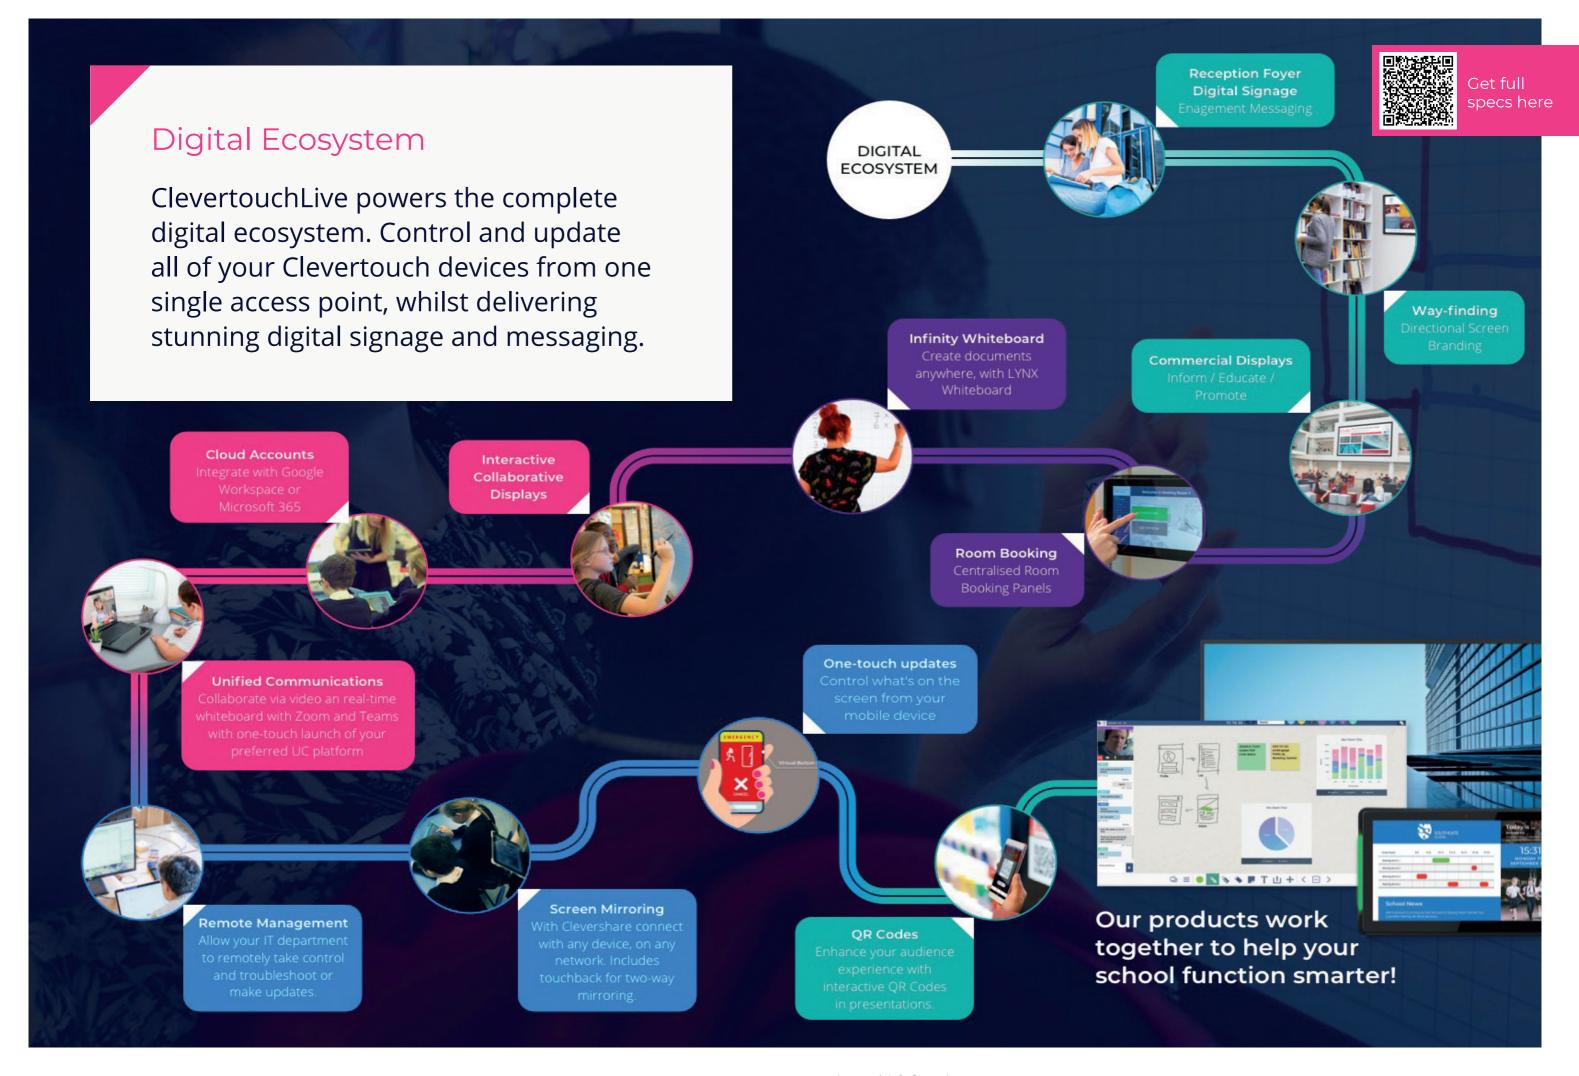

### ClevertouchLive

One platform to control every Clevertouch device. With no fees or subscriptions, it's a totally free cloud content management platform. Log in from anywhere and access your interactive and commercial displays, your room booking panels, and your digital signage.

Commercial Displays

Room Booking

Digital Signage

One-touch updates

vangis.com | info@vangis.com

vangis.com | info@vangis.com