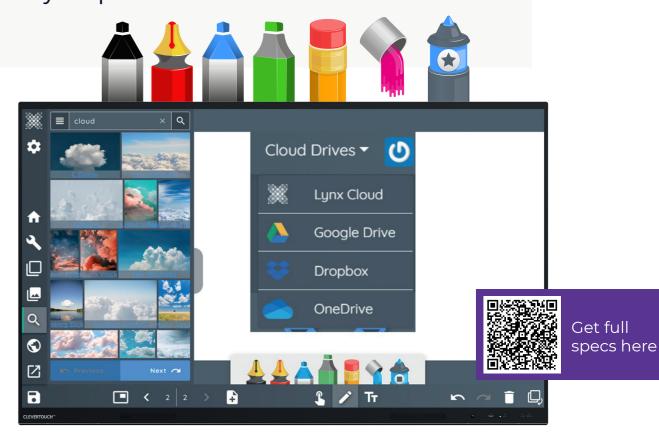

### LYNX Whiteboard

The most dynamic, intuitive user experience of any whiteboard – completely redesigned for a touchscreen, with drag and drop, pinch to zoom, and easy swipe menus.

Access the cloud & Log in from anywhere

Get creative with dozens of teaching tools at your fingertips.

Collaborate with ease

Dual Pen

Natural handwriting with pressure and velocity like a real pen.

Split the screen so that you can look online while your lesson is open, and drag content across

A complete Lesson Planning Platform

STEM activities from PhET