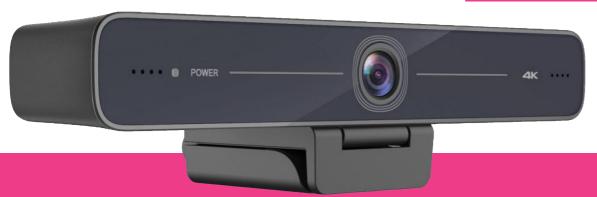

### CleverCam

CleverCam is a 4K ultra-high definition ePTZ camera with a sleek, eye-catching design. CleverCam employs advanced ISP processing algorithms to provide vivid, vibrant images with uniform clarity, brightness, strong colour layering, high resolutions and fantastic colour rendition. With it's great functionality and superior performance, CleverCam is easy and convenient to install and maintain.

# Ultra HD 4k Resolution | ePTZ | Video output interface

1/2.8 inch high quality CMOS sensor. Resolution is up to 4k with frame rate up to 30fps (MJPG) or 30fps (H.264); compatible with 1080P and 720P; ePTZ and 10x digital Zoom; Video output interface USB 3.0

#### Multiple Installations | Easy to use

Standard equipped with mold clamp. Easy to install on any device, such as LCD screen, laptop, table and tripod; no need to download driver; USB 3.0 Plug and play.

#### Wide Field of View

83°/100° wide angle and small distortion lens options; Supports H.264, MJPG, YUY2, NV12 video compression, to made video play smoothly.

#### Built-in MIC

Built-in two omni-directional MIC pickups; with unique noise suppression algorithm.

#### Auto Framing

Employing superior face detection algorithm to intelligently and automatically frames according to the number of people in the scene, and the characters are in the middle.