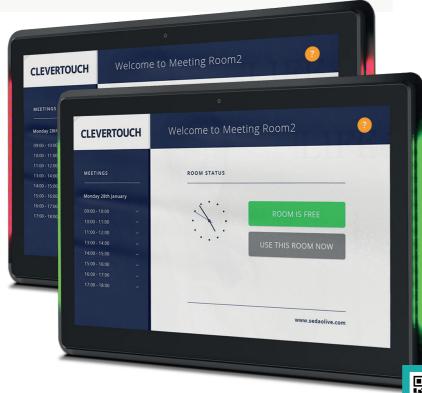

### Live Rooms

Live Rooms is a room booking solution that simplifies your meeting room booking process.

Get full specs here

'Red and Green' in front of colour coded lights show room availability

Sync with MS Exchange or Outlook 365 for desktop to display booking management

Instantly schedules and reserves the room

Display a summary of all meeting rooms on a single screen.

Data analytic reporting to identify booking source, users, frequency and more.

Personalise with your company logo

Enable rooms to be returned to available from the source if meetings finish early

## Meetings at a Glance

With ClevertouchLive Room Booking Software you can show all of your meeting spaces on one screen, and display this at multiple signage points around the office.

A good example of placement would be an at-a-glance screen in the reception area to display an instant overview of which rooms are free and who is in the building.