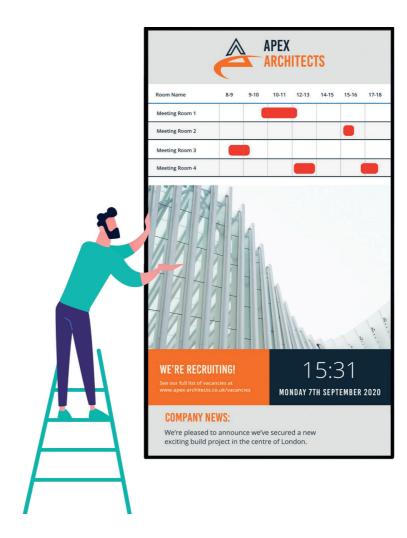

## Meetings at a Glance

With ClevertouchLive Room Booking Software you can show all of your meeting spaces on one screen, and display this at multiple signage points around the office.

A good example of placement would be an at-a-glance screen in the reception area to display an instant overview of which rooms are free and who is in the building.

### Live Rooms

Live Rooms is a room booking solution that simplifies your meeting room booking process.

Get full specs here

'Red and Green' in front of colour coded lights show room availability

Sync with MS Exchange or Outlook 365 for desktop to display booking management

Instantly schedules and reserves the room

Display a summary of all meeting rooms on a single screen.

Data analytic reporting to identify booking source, users, frequency and more.

Personalise with your company logo