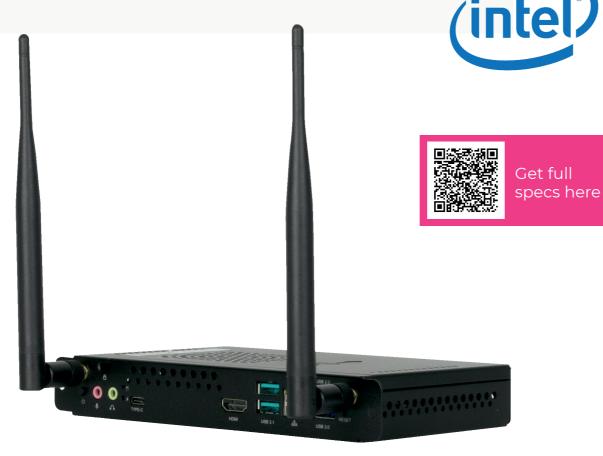

### Intel slot-in PC

The OPS PC for digital signage, turning your interactive flat panel into a big-screen all-in-one touch PC and powering smarter meeting rooms.

i5/i7

Switch between LUX (Android) mode, or PC mode

Upgrade to an Intel Windows

Choose from an i5 or i7 processor

OFF

Option to switch off Android completely

5

One-touch launcher

Add your organisation's preferred apps