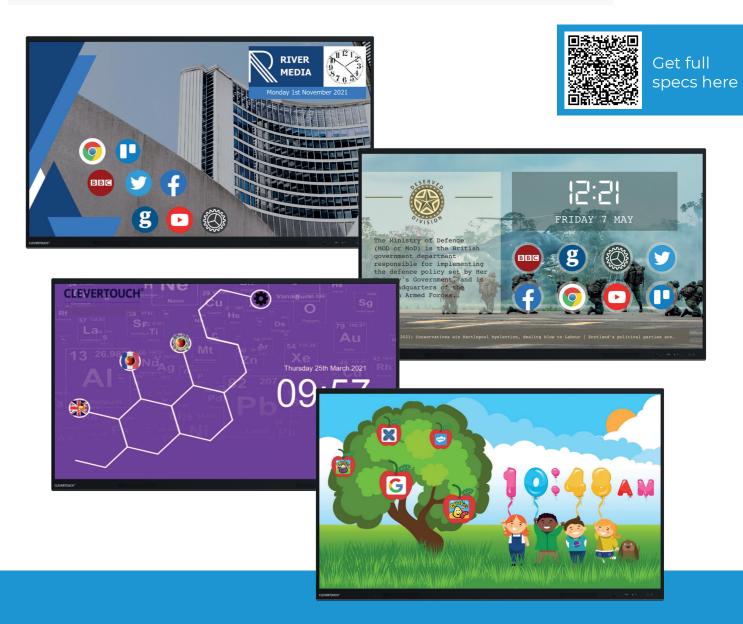

# ClevertouchLive Customised Home Screen

INTERACTIVE

### Personalise your launcher page

Display digital signage messaging when it's not in use.

Add apps from the Cleverstore or upload your own apk files - send to all your interactive displays without needing to manually install them on individual screens.

Send alerts and announcements to your audience.

Use pre-created alerts including weather warnings, stranger alerts, fire alarms and lockdowns.